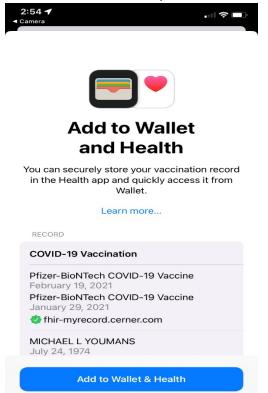

## To add to Apple Health

1. Log into your patient portal on the computer and scan the barcode with your camera app

2. You can choose to add to your Wallet & Health

Don't Add

3. You will receive confirmation that it has been added