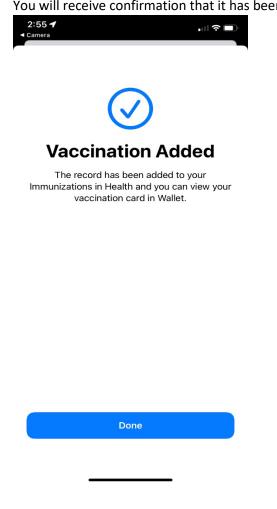

## To add to Apple Health

1. Log into your patient portal on the computer and scan the barcode with your camera app

2. You can choose to add to your Wallet & Health

Don't Add

3. You will receive confirmation that it has been added