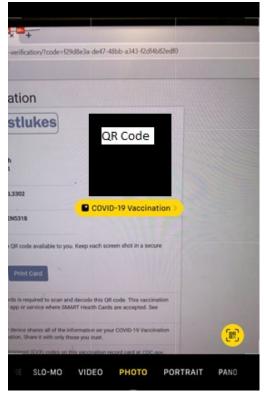

## To add to Apple Health

1. Log into your patient portal on the computer and scan the barcode with your camera app

2. You can choose to add to your Wallet & Health

Don't Add

3. You will receive confirmation that it has been added